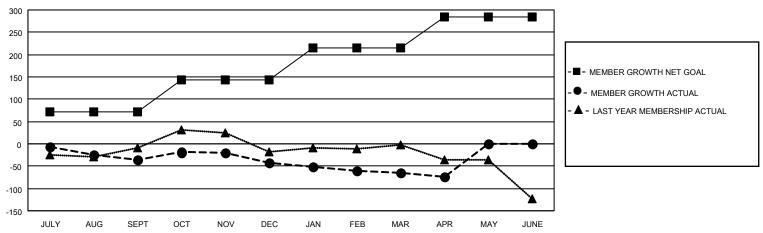

## MONTHLY MEMBERSHIP PROGRESS REPORT

LOCATION TEXAS District 2 S5 Results as of: 4/30/2021

| Clubs         |               |             |               | Members               |                        |                         |                                                    |  |
|---------------|---------------|-------------|---------------|-----------------------|------------------------|-------------------------|----------------------------------------------------|--|
|               | RESULTS FOR   | R 2020-2021 |               | RESULTS FOR 2020-2021 |                        |                         |                                                    |  |
| QUARTER       | NEW CLUB GOAL | NEW CLUBS   | DROPPED CLUBS | QUARTER MEMI          | BER GROWTH NET<br>GOAL | MEMBER GROWTH<br>ACTUAL | DROPPED<br>MEMBERS ACTUAL<br>(including transfers) |  |
| JULY/AUG/SEPT | 0             | 0           | 1             | JULY/AUG/SEPT         | 72                     | 34                      | 65                                                 |  |
| OCT/NOV/DEC   | 0             | 0           | 0             | OCT/NOV/DEC           | 71                     | 58                      | 60                                                 |  |
| JAN/FEB/MAR   | 1             | 0           | 0             | JAN/FEB/MAR           | 71                     | 34                      | 54                                                 |  |
| APR/MAY/JUNE  | 1             | 0           | 0             | APR/MAY/JUNE          | 71                     | 38                      | 46                                                 |  |

## GOALS AND ACTUAL MEMBERS CUMULATIVE

| DROPPED CLUBS: 1 |     | 33 CLUBS OF 61 ADDED 1 OR MORE<br>NEW MEMBERS | GENDER DISTRIBUTION  MALE 1,393 (61.02%)  FEMALE 890 (38.98%) |              |     |
|------------------|-----|-----------------------------------------------|---------------------------------------------------------------|--------------|-----|
| DROPPED MEMBERS  |     |                                               | I LIVIALL                                                     | 000 (00.00%) |     |
| DECEASED         | 20  | CLICK HERE FOR CUMULATIVE                     | TOTAL FAMILY UNIT MEMBERS                                     |              | 392 |
| CLUB CANCELLED   | 0   | MEMBERSHIP DATA                               |                                                               |              | 100 |
| OTHER 205        |     |                                               | FAMILY MEMBERS PAYING HALF DUES                               |              | 199 |
| TOTAL            | 225 |                                               |                                                               |              |     |