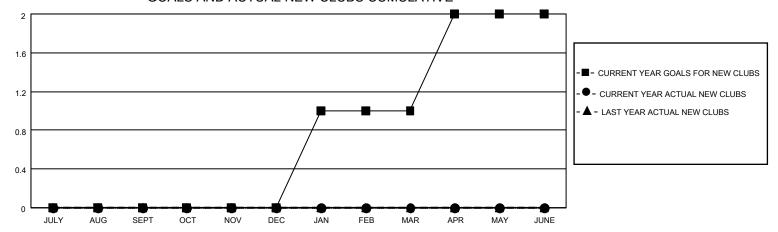

## MONTHLY MEMBERSHIP PROGRESS REPORT

LOCATION TEXAS District 2 S5 Results as of: 4/30/2021

| Clubs         |               |             |               | Members               |                        |                         |                                                    |  |
|---------------|---------------|-------------|---------------|-----------------------|------------------------|-------------------------|----------------------------------------------------|--|
|               | RESULTS FOR   | R 2020-2021 |               | RESULTS FOR 2020-2021 |                        |                         |                                                    |  |
| QUARTER       | NEW CLUB GOAL | NEW CLUBS   | DROPPED CLUBS | QUARTER MEMI          | BER GROWTH NET<br>GOAL | MEMBER GROWTH<br>ACTUAL | DROPPED<br>MEMBERS ACTUAL<br>(including transfers) |  |
| JULY/AUG/SEPT | 0             | 0           | 1             | JULY/AUG/SEPT         | 72                     | 34                      | 65                                                 |  |
| OCT/NOV/DEC   | 0             | 0           | 0             | OCT/NOV/DEC           | 71                     | 58                      | 60                                                 |  |
| JAN/FEB/MAR   | 1             | 0           | 0             | JAN/FEB/MAR           | 71                     | 34                      | 54                                                 |  |
| APR/MAY/JUNE  | 1             | 0           | 0             | APR/MAY/JUNE          | 71                     | 38                      | 46                                                 |  |

## GOALS AND ACTUAL NEW CLUBS CUMULATIVE